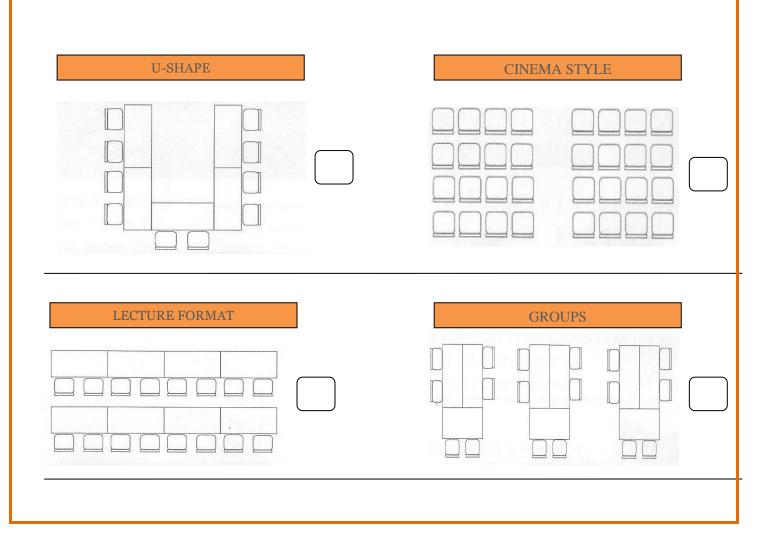

Venue Layout

The Conference Centre seating format can be changed according to your personal preferences.

The Different Layouts are as follows: